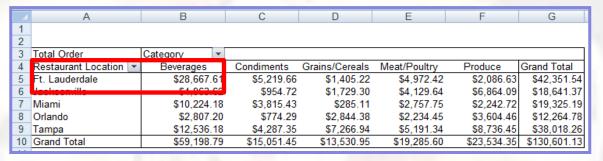

## **Excel PivotTable – Show Underlying Data Tip**

Excel PivotTables are great for summarizing data. But have you ever wondered about the underlying data? Perhaps you question if it is correct. Let's say you want to know the underlying data for the Beverages category for the Ft. Lauderdale restaurant location - \$28,667.61, listed in the screen shot below.

Simply double-click on \$28,667.61 and Excel will open a new sheet with the underlying data for that total. After reviewing the data, remember to delete the new detail worksheet.