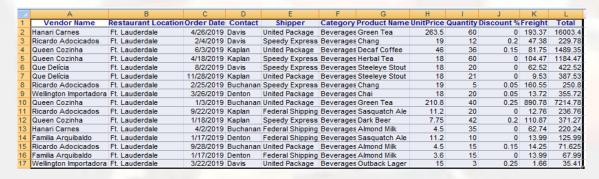

Simply double-click on \$28,667.61 and Excel will open a new sheet with the underlying data for that total. After reviewing the data, remember to delete the new detail worksheet.